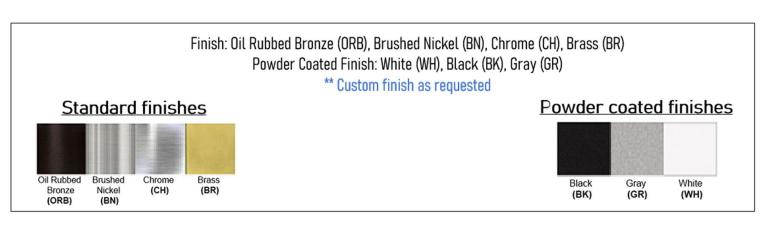

## Product: Integrated LED – Flush Mount Product Code(s): ILFM40



## Product Details

Type: Integrated LED Flush Mount Usage: Indoor Dry Location Mounting: Ceiling Materials: Metal and Acrylic Diffuser

Power: 25 Watts Voltage: 120 V AC Dimmable: Yes, TRIAC Dimming

Light Source: LED LED Lifespan: 30,000 Hours LED Colour Temperature: 2700-6000K Luminous Efficacy: 60-70 Lumens/Watt CRI>80 Lumen Output: 1500 Lumens



 Warranty
 Certification

 36 Months from Shipment
 Certification



## **Disclaimer:**

\* Product details are subject to change without prior notice

\* Please contact nearest Meomi Lighting team/representative for all engineered solutions requirements

\* Products may vary from the picture(s) provided in this data sheet

Interte