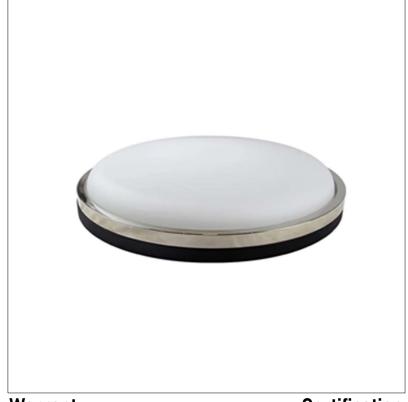

Product: Integrated LED - Flush Mount

Product Code(s): ILFM4

#### **Product Details**

Type: Integrated LED Flush Mount

Usage: Indoor Dry Location

Mounting: Ceiling

Materials: Metal and Plastic Diffuser

Power: 15 Watts Voltage: 120 V AC

PF>0.95

Dimmable: Yes, TRIAC Dimming

Light Source: LED

LED Lifespan: 30,000 Hours

LED Colour Temperature: 2700-6000K Luminous Efficacy: 60-70 Lumens/Watt

**CRI>80** 

Lumen Output: 900 Lumens

Dimensions (inch): 11 (Dia) X 1.975 (H)

**Warranty**36 Months from Shipment