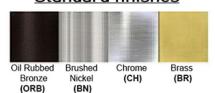

# Certification

Finish: Oil Rubbed Bronze (ORB), Brushed Nickel (BN), Chrome (CH), Brass (BR) Powder Coated Finish: White (WH), Black (BK), Gray (GR)

\*\* Custom finish as requested

## Standard finishes