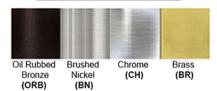

14 (W) X 21 (H)) - 25 Watt Fixture

16 (W) X 21 (H) - 25 Watt Fixture

18 (W) X 21 (H) – 30 Watt Fixture

**Warranty**36 Months from Shipment

Finish: Oil Rubbed Bronze (ORB), Brushed Nickel (BN), Chrome (CH), Brass (BR) Powder Coated Finish: White (WH), Black (BK), Gray (GR)

## Standard finishes