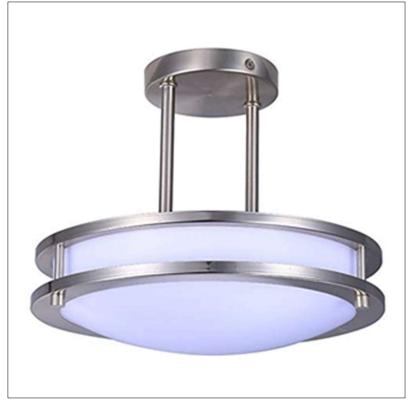

Product: Integrated LED - Flush Mount

Product Code(s): ILFM37

## **Product Details**

Type: Integrated LED Flush Mount

Usage: Indoor Dry Location

Mounting: Ceiling

Materials: Metal and Acrylic Diffuser

Power: 25 Watts, 30 Watts

Voltage: 120V AC

Dimmable: Yes, TRIAC Dimming

Light Source: LED

LED Lifespan: 30,000 Hours

LED Colour Temperature: 2700-6000K Luminous Efficacy: 60-70 Lumens/Watt

CRI>80

Lumen Output:

1500 Lumens – 25 Watt Fixture 1800 Lumens – 30 Watt Fixture

Dimensions (inch):

14 (W) X 21 (H)) - 25 Watt Fixture

16 (W) X 21 (H) - 25 Watt Fixture

18 (W) X 21 (H) – 30 Watt Fixture

**Warranty**36 Months from Shipment

Finish: Oil Rubbed Bronze (ORB), Brushed Nickel (BN), Chrome (CH), Brass (BR) Powder Coated Finish: White (WH), Black (BK), Gray (GR)