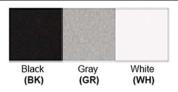

14 (W) X 21 (H)) - 25 Watt Fixture

16 (W) X 21 (H) - 25 Watt Fixture

18 (W) X 21 (H) – 30 Watt Fixture

**Warranty**36 Months from Shipment

Finish: Oil Rubbed Bronze (ORB), Brushed Nickel (BN), Chrome (CH), Brass (BR) Powder Coated Finish: White (WH), Black (BK), Gray (GR)

## Powder coated finishes