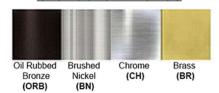

Dimensions (inch):

23.62 (D) X 3.94 (H) – 40 Watt Fixture 31.5 (D) X 3.94 (H) – 70 Watt Fixture

Warranty

24 Months from 9

36 Months from Shipment

Finish: Oil Rubbed Bronze (ORB), Brushed Nickel (BN), Chrome (CH), Brass (BR) Powder Coated Finish: White (WH), Black (BK), Gray (GR)

## Standard finishes