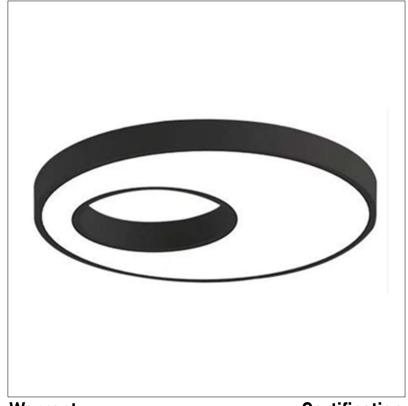

Product: Integrated LED - Flush Mount

Product Code(s): ILFM36

## **Product Details**

Type: Integrated LED Flush Mount

Usage: Indoor Dry Location

Mounting: Ceiling

Materials: Metal and Acrylic Diffuser

Power: 40 Watts, 70 Watts

Voltage: 100-277V AC/220-240V AC Dimmable: Yes, TRIAC Dimming

Dimensions (inch):

23.62 (D) X 3.94 (H) – 40 Watt Fixture 31.5 (D) X 3.94 (H) – 70 Watt Fixture

Warranty

24 Months from 9

36 Months from Shipment

Finish: Oil Rubbed Bronze (ORB), Brushed Nickel (BN), Chrome (CH), Brass (BR) Powder Coated Finish: White (WH), Black (BK), Gray (GR)