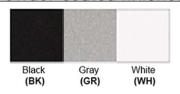

Dimensions (inch):

23.62 (D) X 3.94 (H) – 40 Watt Fixture 31.5 (D) X 3.94 (H) – 70 Watt Fixture

Warranty

24 Months from 9

36 Months from Shipment

Finish: Oil Rubbed Bronze (ORB), Brushed Nickel (BN), Chrome (CH), Brass (BR) Powder Coated Finish: White (WH), Black (BK), Gray (GR)

## Powder coated finishes