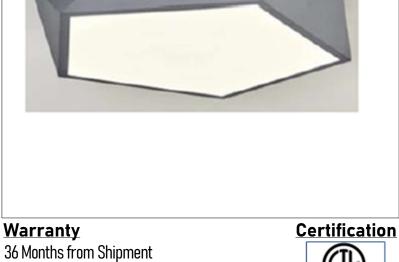

## Product: Integrated LED - Flush Mount Product Code(s): ILFM35

## **Product Details**

Type: Integrated LED Flush Mount Usage: Indoor Dry Location Mounting: Ceiling Materials: Metal and Acrylic Diffuser

Power: 15 Watts Voltage: 120 V AC Dimmable: Yes, TRIAC Dimming

Light Source: LED LED Lifespan: 30,000 Hours LED Colour Temperature: 2700-6000K Luminous Efficacy: 60-70 Lumens/Watt CRI>80 Lumen Output: 900 Lumens

Dimensions (inch): 14 (Dia) X 5 (H)

Interte