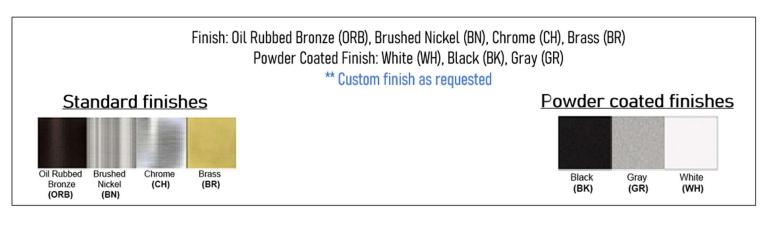

## Product: Integrated LED - Flush Mount Product Code(s): ILFM35



## **Product Details**

Type: Integrated LED Flush Mount Usage: Indoor Dry Location Mounting: Ceiling Materials: Metal and Acrylic Diffuser

Power: 15 Watts Voltage: 120 V AC Dimmable: Yes, TRIAC Dimming

Light Source: LED LED Lifespan: 30,000 Hours LED Colour Temperature: 2700-6000K Luminous Efficacy: 60-70 Lumens/Watt CRI>80 Lumen Output: 900 Lumens

Dimensions (inch): 14 (Dia) X 5 (H)





Interte



## **Disclaimer:**

\* Product details are subject to change without prior notice

\* Please contact nearest Meomi Lighting team/representative for all engineered solutions requirements

\* Products may vary from the picture(s) provided in this data sheet

## Copyright (2021-2024) Meomi Lighting Inc. / www.meomilighting.com