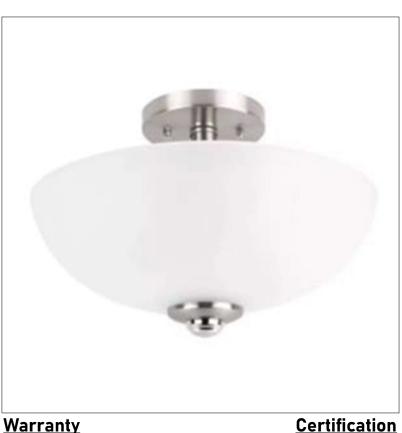

## **Product Details**

Type: Integrated LED Flush Mount Usage: Indoor Dry Location Mounting: Ceiling Materials: Metal and Glass Diffuser

Power: 15 Watts Voltage: 120 V AC Dimmable: Yes, TRIAC Dimming

Light Source: LED LED Lifespan: 30,000 Hours LED Colour Temperature: 2700-6000K Luminous Efficacy: 60-70 Lumens/Watt CRI>80 Lumen Output: 900 Lumens

Dimensions (inch): 13 (W) X 11 (H)

36 Months from Shipment

## Finish: Oil Rubbed Bronze (ORB), Brushed Nickel (BN), Chrome (CH), Brass (BR) Powder Coated Finish: White (WH), Black (BK), Gray (GR) \*\* Custom finish as requested Powder coated finishes Standard finishes Oil Rubbed Brushed Chrome Brass Black Gray White (BR) Bronze Nickel (CH) (BK) (GR) (WH) (ORB) (BN)