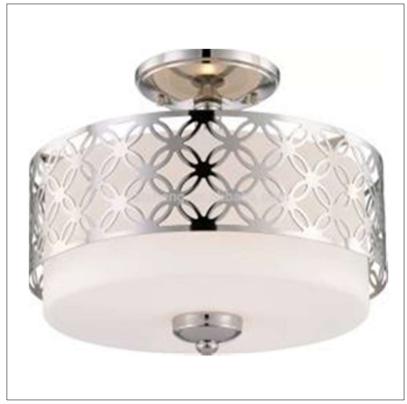

Product: Integrated LED - Flush Mount

Product Code(s): ILFM33

## **Product Details**

Type: Integrated LED Flush Mount

Usage: Indoor Dry Location

Mounting: Ceiling

Materials: Metal and Glass Diffuser

Power: 15 Watts Voltage: 120 V AC

Dimmable: Yes, TRIAC Dimming

Light Source: LED

LED Lifespan: 30,000 Hours

LED Colour Temperature: 2700-6000K Luminous Efficacy: 60-70 Lumens/Watt

**CRI>80** 

Lumen Output: 900 Lumens

Dimensions (inch): 13 (W) X 10 (H)

**Warranty**36 Months from Shipment