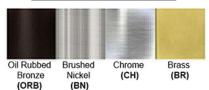

Certification

Finish: Oil Rubbed Bronze (ORB), Brushed Nickel (BN), Chrome (CH), Brass (BR) Powder Coated Finish: White (WH), Black (BK), Gray (GR)

\*\* Custom finish as requested

## Standard finishes