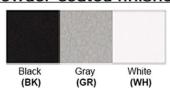

Certification

Finish: Oil Rubbed Bronze (ORB), Brushed Nickel (BN), Chrome (CH), Brass (BR) Powder Coated Finish: White (WH), Black (BK), Gray (GR)

\*\* Custom finish as requested

## Powder coated finishes