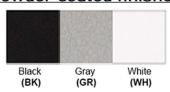

**Warranty**36 Months from Shipment

Finish: Oil Rubbed Bronze (ORB), Brushed Nickel (BN), Chrome (CH), Brass (BR) Powder Coated Finish: White (WH), Black (BK), Gray (GR)

\*\* Custom finish as requested

## Powder coated finishes