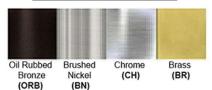

**Warranty**36 Months from Shipment

Finish: Oil Rubbed Bronze (ORB), Brushed Nickel (BN), Chrome (CH), Brass (BR) Powder Coated Finish: White (WH), Black (BK), Gray (GR)

\*\* Custom finish as requested

## Standard finishes