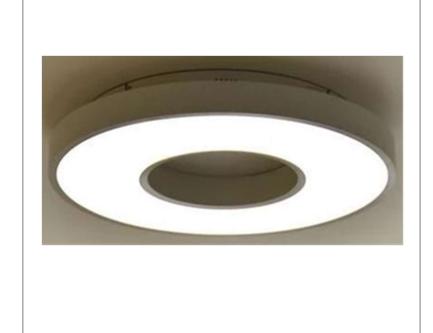

Product: Integrated LED - Flush Mount

Product Code(s): ILFM32

## **Product Details**

Type: Integrated LED Flush Mount

Usage: Indoor Dry Location

Mounting: Ceiling

Materials: Metal and Acrylic Diffuser

Power: 70 Watts, 80 Watts

Voltage: 100-277V AC/220-240V AC Dimmable: Yes, TRIAC Dimming

Light Source: LED

LED Lifespan: 30,000 Hours

LED Colour Temperature: 2700-6000K Luminous Efficacy: 60-70 Lumens/Watt

CRI>80

Lumen Output:

4200 Lumens – 70 Watt Fixture 4800 Lumens – 80 Watt Fixture

Dimensions (inch): 31.5 (D) X 3.94 (H)