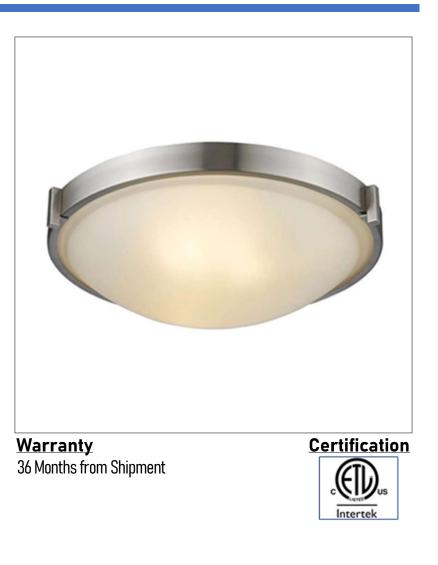

# Product: Integrated LED – Flush Mount Product Code(s): ILFM30

## Product Details

Type: Integrated LED Flush Mount Usage: Indoor Dry Location Mounting: Ceiling Materials: Steel and Acrylic or Plastic Diffuser

Power: 15 Watts, 20 Watts, 25 Watts Voltage: 120 V AC PF>0.95 Dimmable: Yes, TRIAC Dimming Light Source: LED LED Lifespan: 30,000 Hours LED Colour Temperature: 2700-6000K Luminous Efficacy: 60-70 Lumens/Watt CRI>80 Lumen Output: 900 Lumens – 15 Watt Fixture 1200 Lumens – 20 Watt Fixture 1500 Lumens – 25 Watt Fixture

Dimensions (inch): 12 (Dia) X 3.4 (H)– 15 Watt Fixture 14 (Dia) X 3.9 (H) – 20 Watt Fixture 16 (Dia) X 3.9 (H) – 25 Watt Fixture