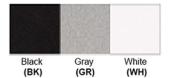

### Finish: Oil Rubbed Bronze (ORB), Brushed Nickel (BN), Chrome (CH), Brass (BR) Powder Coated Finish: White (WH), Black (BK), Gray (GR)

\*\* Custom finish as requested

#### Powder coated finishes