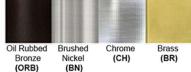

### Finish: Oil Rubbed Bronze (ORB), Brushed Nickel (BN), Chrome (CH), Brass (BR) Powder Coated Finish: White (WH), Black (BK), Gray (GR)

\*\* Custom finish as requested