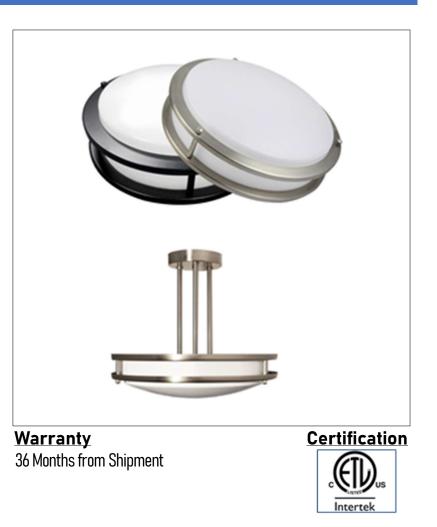

## Product: Integrated LED – Flush Mount Product Code(s): ILFM3

## Product Details

Type: Integrated LED Flush Mount Usage: Indoor Dry Location Mounting: Ceiling Materials: Steel and Acrylic or Plastic Diffuser

Power: 15 Watts, 20 Watts, 25 Watts, 30 Watts Voltage: 120 V AC Dimmable: Yes, TRIAC Dimming Light Source: LED LED Lifespan: 30,000 Hours LED Colour Temperature: 2700-6000K Luminous Efficacy: 60-70 Lumens/Watt CRI>80 Lumen Output: 900 Lumens – 15 Watt Fixture 1200 Lumens – 20 Watt Fixture 1500 Lumens – 25 Watt Fixture 1800 Lumens – 30 Watt Fixture