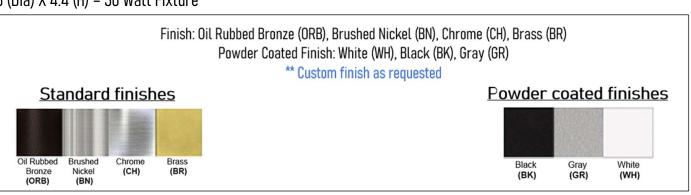

Dimensions (inch): 12 (Dia) X 3.4 (H) – 15 Watt Fixture 14 (Dia) X 3.9 (H) – 20 Watt Fixture 16 (Dia) X 4.1 (H) – 25 Watt Fixture 18 (Dia) X 4.4 (H) – 30 Watt Fixture