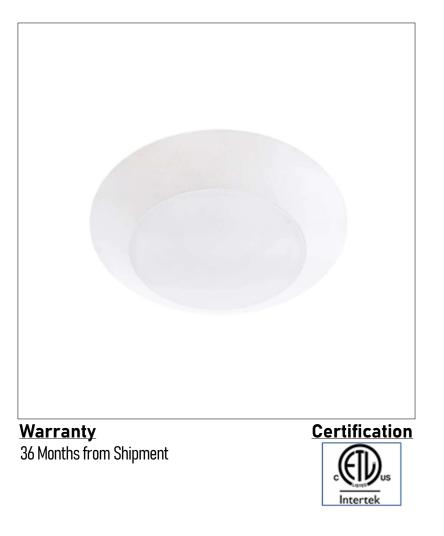

## Product: Integrated LED – Flush Mount Product Code(s): ILFM28

## Product Details

Type: Integrated LED Flush Mount Usage: Indoor Dry Location Mounting: Ceiling Materials: Metal and Plastic Diffuser

Power: 10 Watts, 15 Watts Voltage: 120 V AC PF>0.95 Dimmable: Yes, TRIAC Dimming

Light Source: LED LED Lifespan: 30,000 Hours LED Colour Temperature: 2700-6000K Luminous Efficacy: 60-70 Lumens/Watt CRI>80 Lumen Output: 600 Lumens – 10 Watt Fixture 900 Lumens – 15 Watt Fixture

Dimensions (inch): 186 (Dia) X 35 (H)