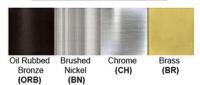

Dimensions (inch): 4/5/6/7/10/12.5 (Dia) X 1 (H)

**Warranty**36 Months from Shipment

Finish: Oil Rubbed Bronze (ORB), Brushed Nickel (BN), Chrome (CH), Brass (BR) Powder Coated Finish: White (WH), Black (BK), Gray (GR)

## Standard finishes