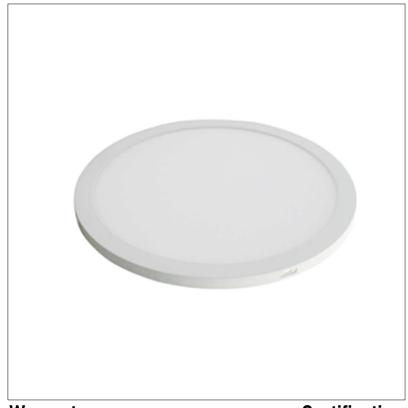

Product: Integrated LED - Flush Mount

Product Code(s): ILFM27

## **Product Details**

Type: Integrated LED Flush Mount

Usage: Indoor Dry Location

Mounting: Ceiling

Materials: Aluminium and Plastic Diffuser

Power: 10 Watts, 15 Watts, 20 Watts, 36 Watts

Voltage: 120 V AC

Dimmable: Yes, TRIAC Dimming

Light Source: LED

LED Lifespan: 30,000 Hours

LED Colour Temperature: 2700-6000K Luminous Efficacy: 60-70 Lumens/Watt

**CRI>80** 

Lumen Output:

600 Lumens – 10 Watt Fixture 900 Lumens – 12 Watt Fixture 1200 Lumens – 15 Watt Fixture 2160 Lumens – 36 Watt Fixture

Dimensions (inch): 4/5/6/7/10/12.5 (Dia) X 1 (H)

**Warranty**36 Months from Shipment

Finish: Oil Rubbed Bronze (ORB), Brushed Nickel (BN), Chrome (CH), Brass (BR) Powder Coated Finish: White (WH), Black (BK), Gray (GR)