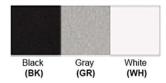

Dimensions (inch): 4/5/6/7/10/12.5 (Dia) X 1 (H)

**Warranty**36 Months from Shipment

Finish: Oil Rubbed Bronze (ORB), Brushed Nickel (BN), Chrome (CH), Brass (BR) Powder Coated Finish: White (WH), Black (BK), Gray (GR)

## Powder coated finishes