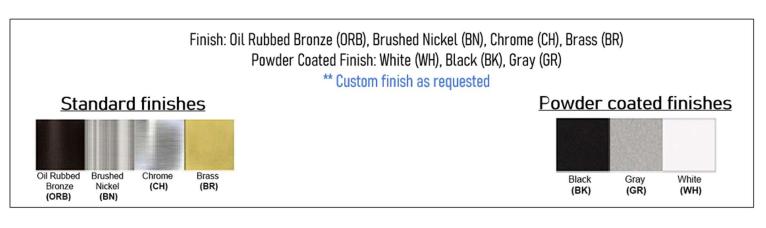

## Product: Integrated LED - Flush Mount Product Code(s): ILFM26



## **Product Details**

Type: Integrated LED Flush Mount Usage: Indoor Dry Location Mounting: Ceiling Materials: Metal and Plastic Diffuser

Power: 10 Watts Voltage: 120 V AC Dimmable: Yes, TRIAC Dimming PF>0.9

Light Source: LED LED Lifespan: 30,000 Hours LED Colour Temperature: 2700-6000K Luminous Efficacy: 60-70 Lumens/Watt CRI>80 Lumen Output: 600 Lumens

Dimensions (inch): 11 (Dia) X 4 (H)

**Warranty** Certification 36 Months from Shipment

Interte



## **Disclaimer:**

\* Product details are subject to change without prior notice

\* Please contact nearest Meomi Lighting team/representative for all engineered solutions requirements

\* Products may vary from the picture(s) provided in this data sheet

## Copyright (2021-2024) Meomi Lighting Inc. / www.meomilighting.com