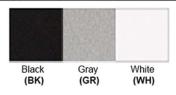

Finish: Oil Rubbed Bronze (ORB), Brushed Nickel (BN), Chrome (CH), Brass (BR) Powder Coated Finish: White (WH), Black (BK), Gray (GR)

\*\* Custom finish as requested

## Powder coated finishes