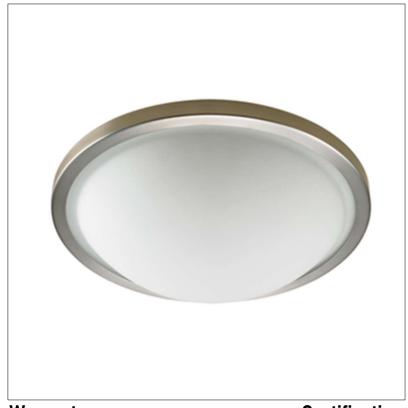

Product: Integrated LED - Flush Mount

Product Code(s): ILFM24

## **Product Details**

Type: Integrated LED Flush Mount

Usage: Indoor Dry Location

Mounting: Ceiling Materials: Metal

Power: 15 Watts Voltage: 120 V AC

Dimmable: Yes, TRIAC Dimming

PF>0.90

Light Source: LED

LED Lifespan: 30,000 Hours

LED Colour Temperature: 2700-6000K Luminous Efficacy: 60-70 Lumens/Watt

**CRI>80** 

Lumen Output: 900 Lumens

Dimensions (inch): 12/15 (Dia) X 4(H)

**Warranty**36 Months from Shipment