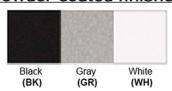

LED Colour Temperature: 2700-6000K Luminous Efficacy: 60-70 Lumens/Watt

CRI>80

Lumen Output: 600 Lumens

Dimensions (inch): 11 (Dia)

**Warranty**36 Months from Shipment

Finish: Oil Rubbed Bronze (ORB), Brushed Nickel (BN), Chrome (CH), Brass (BR) Powder Coated Finish: White (WH), Black (BK), Gray (GR)

## Powder coated finishes