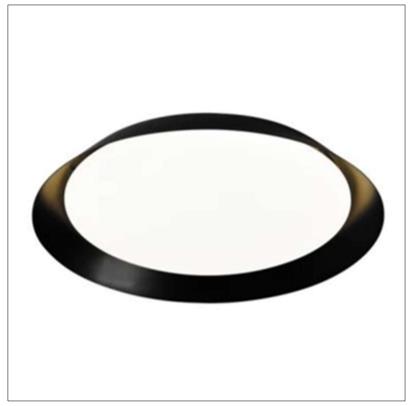

Product: Integrated LED - Flush Mount

Product Code(s): ILFM23

## **Product Details**

Type: Integrated LED Flush Mount

Usage: Indoor Dry Location

Mounting: Ceiling Materials: Metal

Power: 10 Watts Voltage: 120 V AC

Dimmable: Yes, TRIAC Dimming

Light Source: LED

LED Lifespan: 30,000 Hours

LED Colour Temperature: 2700-6000K Luminous Efficacy: 60-70 Lumens/Watt

CRI>80

Lumen Output: 600 Lumens

Dimensions (inch): 11 (Dia)

**Warranty**36 Months from Shipment

Finish: Oil Rubbed Bronze (ORB), Brushed Nickel (BN), Chrome (CH), Brass (BR) Powder Coated Finish: White (WH), Black (BK), Gray (GR)