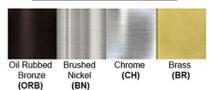

LED Colour Temperature: 2700-6000K Luminous Efficacy: 60-70 Lumens/Watt

CRI>80

Lumen Output: 600 Lumens

Dimensions (inch): 11 (Dia)

**Warranty**36 Months from Shipment

Finish: Oil Rubbed Bronze (ORB), Brushed Nickel (BN), Chrome (CH), Brass (BR) Powder Coated Finish: White (WH), Black (BK), Gray (GR)

## Standard finishes