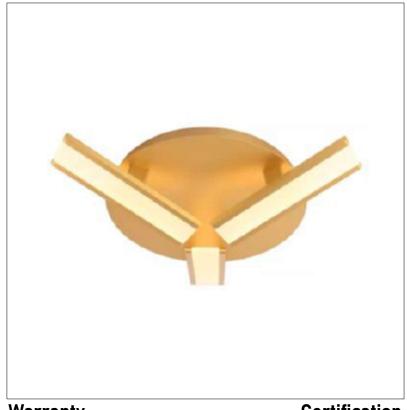

Product: Integrated LED - Flush Mount

Product Code(s): ILFM22

## **Product Details**

Type: Integrated LED Flush Mount

Usage: Indoor Dry Location

Mounting: Ceiling Materials: Metal

Power: 10 Watts Voltage: 120 V AC

Dimmable: Yes, TRIAC Dimming

Light Source: LED

LED Lifespan: 30,000 Hours

LED Colour Temperature: 2700-6000K Luminous Efficacy: 60-70 Lumens/Watt

CRI>80

Lumen Output: 600 Lumens

Dimensions (inch): 8 (Dia) X 4(H)

**Warranty** 36 Months from Shipment Certification

Finish: Oil Rubbed Bronze (ORB), Brushed Nickel (BN), Chrome (CH), Brass (BR) Powder Coated Finish: White (WH), Black (BK), Gray (GR)