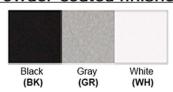

LED Colour Temperature: 2700-6000K Luminous Efficacy: 60-70 Lumens/Watt

CRI>80

Lumen Output: 600 Lumens

Dimensions (inch): 8 (Dia) X 4(H)

**Warranty** 36 Months from Shipment Certification

Finish: Oil Rubbed Bronze (ORB), Brushed Nickel (BN), Chrome (CH), Brass (BR) Powder Coated Finish: White (WH), Black (BK), Gray (GR)

## Powder coated finishes