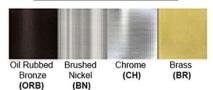

LED Colour Temperature: 2700-6000K Luminous Efficacy: 60-70 Lumens/Watt

CRI>80

Lumen Output: 600 Lumens

Dimensions (inch): 8 (Dia) X 4(H)

**Warranty** 36 Months from Shipment Certification

Finish: Oil Rubbed Bronze (ORB), Brushed Nickel (BN), Chrome (CH), Brass (BR) Powder Coated Finish: White (WH), Black (BK), Gray (GR)

## Standard finishes