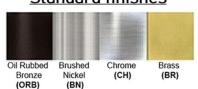

## Certification

Finish: Oil Rubbed Bronze (ORB), Brushed Nickel (BN), Chrome (CH), Brass (BR) Powder Coated Finish: White (WH), Black (BK), Gray (GR)

\*\* Custom finish as requested

#### Standard finishes