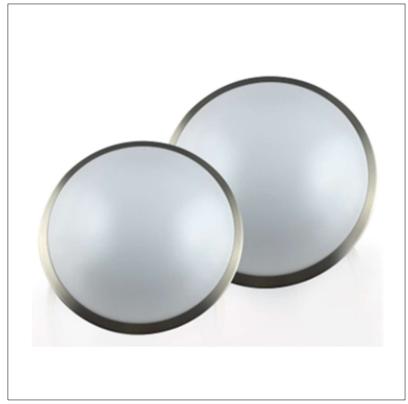

Product: Integrated LED - Flush Mount

Product Code(s): ILFM2

### **Product Details**

Type: Integrated LED Flush Mount

Usage: Indoor Dry Location

Mounting: Ceiling

Materials: Aluminium and Acrylic Diffuser

Power: 10 Watts, 15 Watts, 24 Watts

Voltage: 120 V AC

PF>0.9

Dimmable: Yes, TRIAC Dimming

Light Source: LED

LED Lifespan: 30,000 Hours

LED Colour Temperature: 2700-6000K Luminous Efficacy: 60-70 Lumens/Watt

**CRI>80** 

Lumen Output:

600 Lumens – 10 Watt Fixture 900 Lumens – 15 Watt Fixture 1220 Lumens – 24 Watt Fixture

Dimensions (inch):

8 (Dia) X 3(H) – 10 Watt Fixture 11 (Dia) X 3 (H) – 15 Watt Fixture 15 (Dia) X 3 (H) – 24 Watt Fixture

**Warranty**36 Months from Shipment