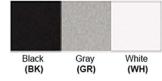

## Certification

Finish: Oil Rubbed Bronze (ORB), Brushed Nickel (BN), Chrome (CH), Brass (BR) Powder Coated Finish: White (WH), Black (BK), Gray (GR)

\*\* Custom finish as requested

# nes Powder coated finishes