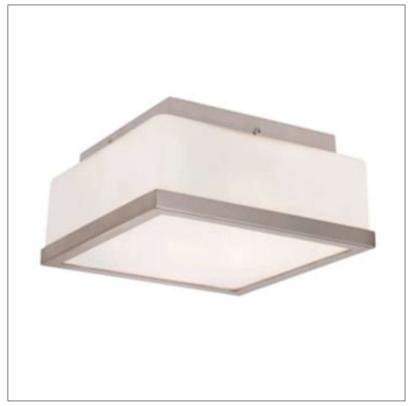

Product: Integrated LED - Flush Mount

Product Code(s): ILFM19

### **Product Details**

Type: Integrated LED Flush Mount

Usage: Indoor Dry Location

Mounting: Ceiling

Materials: Metal and Glass Diffuser

Power: 10 Watts Voltage: 120 V AC

Dimmable: Yes, TRIAC Dimming

Light Source: LED

LED Lifespan: 30,000 Hours

LED Colour Temperature: 2700-6000K Luminous Efficacy: 60-70 Lumens/Watt

CRI>80

Lumen Output: 600 Lumens

Dimensions (inch): 11 (W) X 4 (H)

**Warranty**36 Months from Shipment