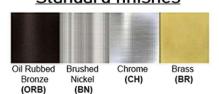

# Certification

Finish: Oil Rubbed Bronze (ORB), Brushed Nickel (BN), Chrome (CH), Brass (BR) Powder Coated Finish: White (WH), Black (BK), Gray (GR)

\*\* Custom finish as requested

### Standard finishes