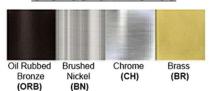

Finish: Oil Rubbed Bronze (ORB), Brushed Nickel (BN), Chrome (CH), Brass (BR) Powder Coated Finish: White (WH), Black (BK), Gray (GR)

\*\* Custom finish as requested

## Standard finishes