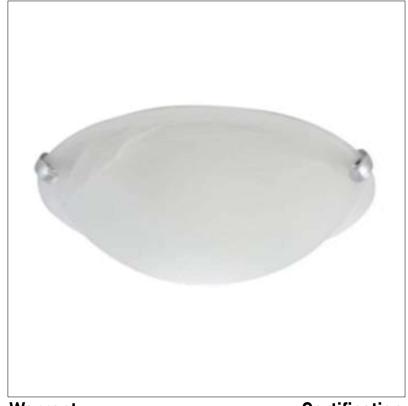

Product: Integrated LED - Flush Mount

Product Code(s): ILFM18

## **Product Details**

Type: Integrated LED Flush Mount

Usage: Indoor Dry Location

Mounting: Ceiling

Materials: Metal and Glass Diffuser

Power: 15 Watts Voltage: 120 V AC

Dimmable: Yes, TRIAC Dimming

PF>0.9

Light Source: LED

LED Lifespan: 30,000 Hours

LED Colour Temperature: 2700-6000K Luminous Efficacy: 60-70 Lumens/Watt

CRI>80

Lumen Output: 900 Lumens

Dimensions (inch): 11 (D) X 6.5 (H)

**Warranty**36 Months from Shipment