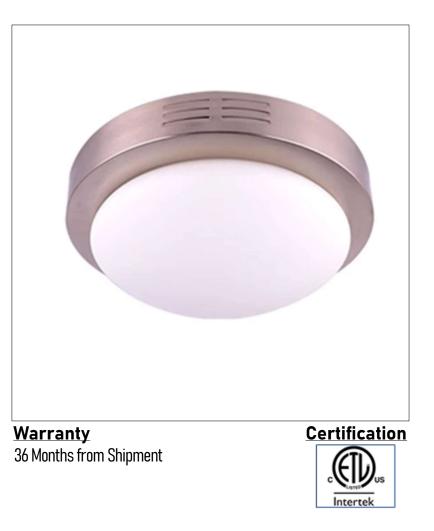

## Product Details

Type: Integrated LED Flush Mount Usage: Indoor Dry Location Mounting: Ceiling Materials: Metal and Acrylic Diffuser

Power: 10 Watts Voltage: 120 V AC Dimmable: Yes, TRIAC Dimming

Light Source: LED LED Lifespan: 30,000 Hours LED Colour Temperature: 2700-6000K Luminous Efficacy: 60-70 Lumens/Watt CRI>80 Lumen Output: 600 Lumens

Dimensions (inch): 10 (Dia) X 5 (H)