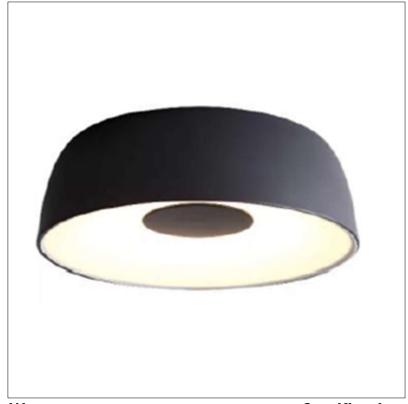

Product: Integrated LED - Flush Mount

Product Code(s): ILFM16

## **Product Details**

Type: Integrated LED Flush Mount

Usage: Indoor Dry Location

Mounting: Ceiling

Materials: Metal and Acrylic Diffuser

Power: 20 Watts Voltage: 120 V AC

Dimmable: Yes, TRIAC Dimming

Light Source: LED

LED Lifespan: 30,000 Hours

LED Colour Temperature: 2700-6000K Luminous Efficacy: 60-70 Lumens/Watt

**CRI>80** 

Lumen Output: 1200 Lumens

Dimensions (inch): 16 (Dia) X 5.5 (H)

**Warranty** 36 Months from Shipment