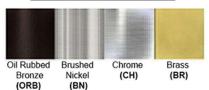

Finish: Oil Rubbed Bronze (ORB), Brushed Nickel (BN), Chrome (CH), Brass (BR)
Powder Coated Finish: White (WH), Black (BK), Gray (GR)

\*\* Custom finish as requested

## Standard finishes