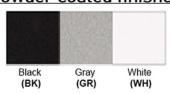

Finish: Oil Rubbed Bronze (ORB), Brushed Nickel (BN), Chrome (CH), Brass (BR)
Powder Coated Finish: White (WH), Black (BK), Gray (GR)

\*\* Custom finish as requested

## Powder coated finishes