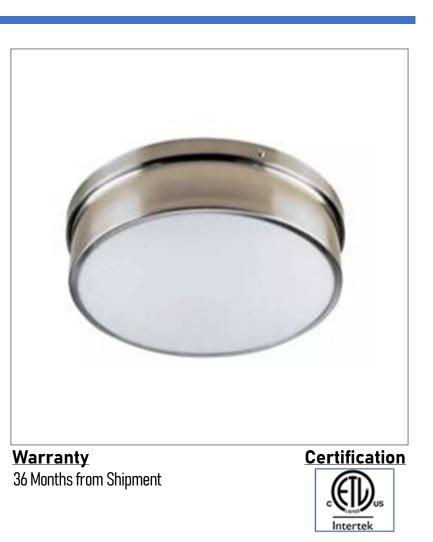

## Product: Integrated LED – Flush Mount Product Code(s): ILFM15

## Product Details

Type: Integrated LED Flush Mount Usage: Indoor Dry Location Mounting: Ceiling Materials: Metal and Acrylic Diffuser

Power: 20 Watts Voltage: 120 V AC PF>0.9 Dimmable: Yes, TRIAC Dimming

Light Source: LED LED Lifespan: 30,000 Hours LED Colour Temperature: 2700-6000K Luminous Efficacy: 60-70 Lumens/Watt CRI>80 Lumen Output: 600 Lumens

Dimensions (inch): 10 (W) X 5 (H)