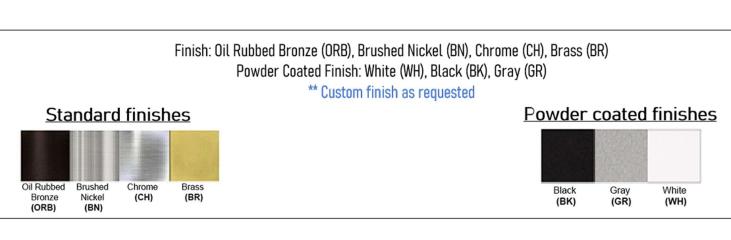

## Product: Integrated LED – Flush Mount Product Code(s): ILFM15



## Product Details

Type: Integrated LED Flush Mount Usage: Indoor Dry Location Mounting: Ceiling Materials: Metal and Acrylic Diffuser

Power: 20 Watts Voltage: 120 V AC PF>0.9 Dimmable: Yes, TRIAC Dimming

Light Source: LED LED Lifespan: 30,000 Hours LED Colour Temperature: 2700-6000K Luminous Efficacy: 60-70 Lumens/Watt CRI>80 Lumen Output: 600 Lumens



Dimensions (inch): 10 (W) X 5 (H)



## Disclaimer:

\* Product details are subject to change without prior notice

\* Please contact nearest Meomi Lighting team/representative for all engineered solutions requirements

\* Products may vary from the picture(s) provided in this data sheet