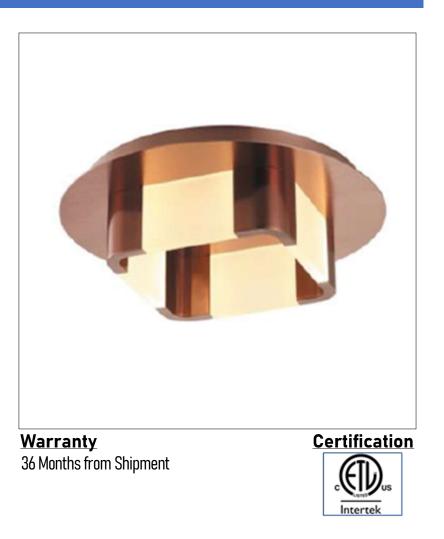

## Product: Integrated LED – Flush Mount Product Code(s): ILFM14

## Product Details

Type: Integrated LED Flush Mount Usage: Indoor Dry Location Mounting: Ceiling Materials: Metal

Power: 10 Watts Voltage: 120 V AC PF>0.9 Dimmable: Yes, TRIAC Dimming

Light Source: LED LED Lifespan: 30,000 Hours LED Colour Temperature: 2700-6000K Luminous Efficacy: 60-70 Lumens/Watt CRI>80 Lumen Output: 600 Lumens

Dimensions (inch): 11 (Dia) X 5 (H)