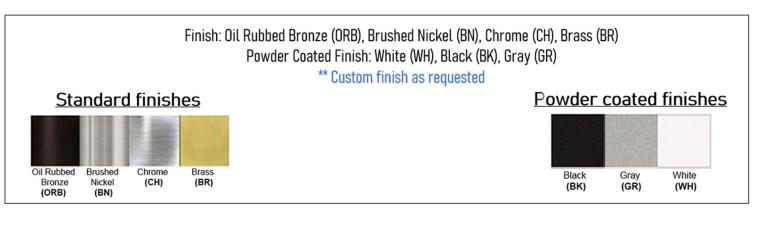

## Product Details

Type: Integrated LED Flush Mount Usage: Indoor Dry Location Mounting: Ceiling Materials: Metal

Power: 10 Watts Voltage: 120 V AC PF>0.9 Dimmable: Yes, TRIAC Dimming

Light Source: LED LED Lifespan: 30,000 Hours LED Colour Temperature: 2700-6000K Luminous Efficacy: 60-70 Lumens/Watt CRI>80 Lumen Output: 600 Lumens