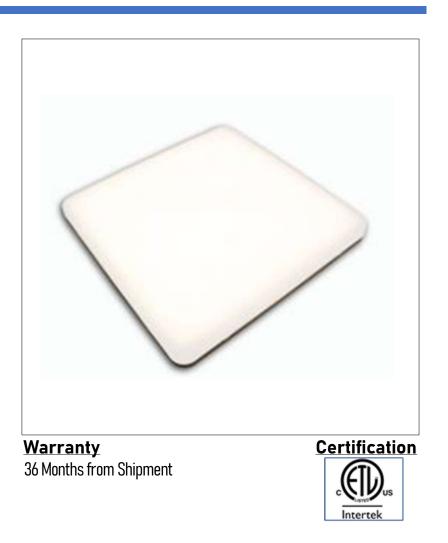

## Product: Integrated LED – Flush Mount Product Code(s): ILFM13

## **Product Details**

Type: Integrated LED Flush Mount Usage: Indoor Dry Location Mounting: Ceiling Materials: Metal and Plastic Diffuser

Power: 15 Watts, 54 Watts Voltage: 120 V AC PF>0.9 Dimmable: Yes, TRIAC Dimming

Light Source: LED LED Lifespan: 30,000 Hours LED Colour Temperature: 2700-6000K Luminous Efficacy: 60-70 Lumens/Watt CRI>80 Lumen Output: 900 Lumens - 15 Watt Fixture 1440 Lumens - 24 Watt Fixture

**Dimensions (inch):** 11 (Dia) X 3 (H) - 15 Watt Fixture 14 (Dia) X 3.5 (H) - 24 Watt Fixture