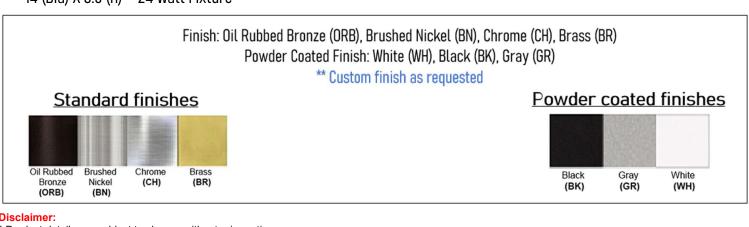

Light Source: LED LED Lifespan: 30,000 Hours LED Colour Temperature: 2700-6000K Luminous Efficacy: 60-70 Lumens/Watt CRI>80 Lumen Output: 900 Lumens - 15 Watt Fixture 1440 Lumens - 24 Watt Fixture

**Dimensions (inch):** 11 (Dia) X 3 (H) - 15 Watt Fixture 14 (Dia) X 3.5 (H) - 24 Watt Fixture