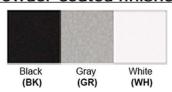

Finish: Oil Rubbed Bronze (ORB), Brushed Nickel (BN), Chrome (CH), Brass (BR) Powder Coated Finish: White (WH), Black (BK), Gray (GR)

\*\* Custom finish as requested

## Powder coated finishes