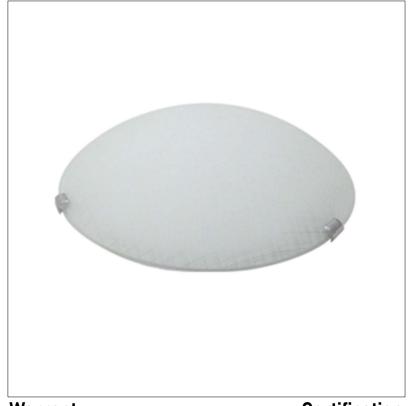

Product: Integrated LED - Flush Mount

Product Code(s): ILFM11

## **Product Details**

Type: Integrated LED Flush Mount

Usage: Indoor Dry Location

Mounting: Ceiling

Materials: Aluminium and Glass cover

Power: 15 Watts Voltage: 120 V AC

PF>0.9

Dimmable: Yes, TRIAC Dimming

Light Source: LED

LED Lifespan: 30,000 Hours

LED Colour Temperature: 2700-6000K Luminous Efficacy: 60-70 Lumens/Watt

**CRI>80** 

Lumen Output: 900 Lumens

Dimensions (inch): 11 (Dia) X 3(D)

**Warranty**36 Months from Shipment