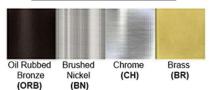

Finish: Oil Rubbed Bronze (ORB), Brushed Nickel (BN), Chrome (CH), Brass (BR) Powder Coated Finish: White (WH), Black (BK), Gray (GR)

\*\* Custom finish as requested

## Standard finishes