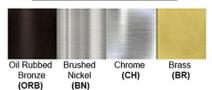

Finish: Oil Rubbed Bronze (ORB), Brushed Nickel (BN), Chrome (CH), Brass (BR) Powder Coated Finish: White (WH), Black (BK), Gray (GR)

\*\* Custom finish as requested

## Standard finishes