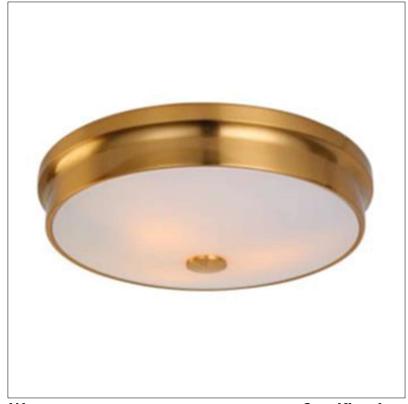

Product: Integrated LED - Flush Mount

Product Code(s): ILFM10

## **Product Details**

Type: Integrated LED Flush Mount

Usage: Indoor Dry Location

Mounting: Ceiling

Materials: Metal and Plastic Diffuser

Power: 10 Watts Voltage: 120 V AC

PF>0.9

Dimmable: Yes, TRIAC Dimming

Light Source: LED

LED Lifespan: 30,000 Hours

LED Colour Temperature: 2700-6000K Luminous Efficacy: 60-70 Lumens/Watt

**CRI>80** 

Lumen Output: 600 Lumens

Dimensions (inch): 11 (Dia) X 4.5 (H)

**Warranty** 36 Months from Shipment