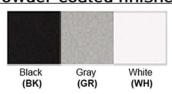

Finish: Oil Rubbed Bronze (ORB), Brushed Nickel (BN), Chrome (CH), Brass (BR) Powder Coated Finish: White (WH), Black (BK), Gray (GR)

\*\* Custom finish as requested

## Powder coated finishes