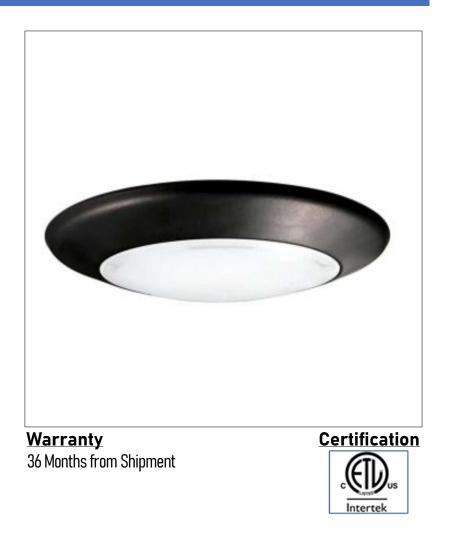

## Product: Integrated LED – Flush Mount Product Code(s): ILFM1

## Product Details

Type: Integrated LED Flush Mount Usage: Indoor Dry Location Mounting: Ceiling Materials: Metal and Plastic Diffuser

Power: 11 Watts, 13 Watts Voltage: 120 V AC PF>0.9 Dimmable: Yes, TRIAC Dimming Light Source: LED LED Lifespan: 30,000 Hours LED Colour Temperature: 2700-6000K Luminous Efficacy: 60-70 Lumens/Watt CRI>80 Lumen Output: 660 Lumens – 11 Watt Fixture 780 Lumens – 13 Watt Fixture

Dimensions (inch): 5.8 (Dia) X 1.54 (H) – 11 Watt Fixture 7.35 (Dia) X 1.96 (H) – 13 Watt Fixture