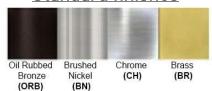

LED Color Temperature: 3000-6000K Luminous Efficacy: 80-90 Lumens/Watt

**CRI>80** 

Dimensions (inch): 40 (W) X 14 (D) Overall Height: 10FT (Adjustable)

**Warranty** 36 Months from Shipment

Finish: Oil Rubbed Bronze (ORB), Brushed Nickel (BN), Chrome (CH), Brass (BR) Powder Coated Finish: White (WH), Black (BK), Gray (GR)

## Standard finishes