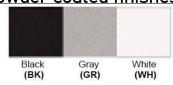

LED Color Temperature: 3000-6000K Luminous Efficacy: 80-90 Lumens/Watt

**CRI>80** 

Dimensions (inch): 40 (W) X 14 (D) Overall Height: 10FT (Adjustable)

**Warranty** 36 Months from Shipment

Finish: Oil Rubbed Bronze (ORB), Brushed Nickel (BN), Chrome (CH), Brass (BR) Powder Coated Finish: White (WH), Black (BK), Gray (GR)

## Powder coated finishes