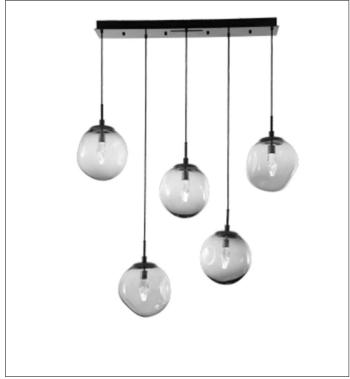

Product: Integrated LED - Chandelier

Product Code(s): ILCP310

## **Product Details**

Type: Integrated LED- Chandelier

Usage: Indoor Dry Location Mounting: Ceiling

Materials: Metal and Glass

Power 26 W

Voltage: 120-277 V AC

Light Source: LED

LED Working Hour: 35,000

LED Color Temperature: 3000-6000K Luminous Efficacy: 80-90 Lumens/Watt

**CRI>80** 

Dimensions (inch): 40 (W) X 14 (D) Overall Height: 10FT (Adjustable)

**Warranty** 36 Months from Shipment

Finish: Oil Rubbed Bronze (ORB), Brushed Nickel (BN), Chrome (CH), Brass (BR) Powder Coated Finish: White (WH), Black (BK), Gray (GR)