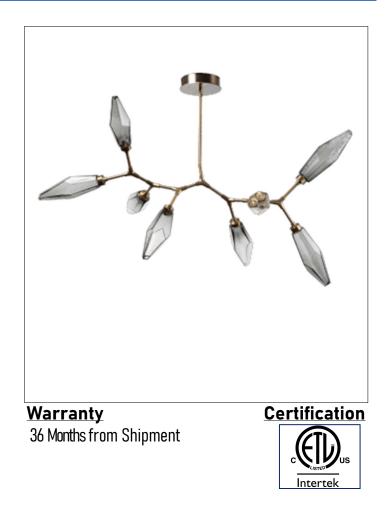

## Product Details

Type: Integrated LED- Chandelier Usage: Indoor Dry Location Mounting: Ceiling Materials: Metal and Glass

Power: 24 W Voltage: 120-277 V AC

Light Source: LED LED Working Hour: 35,000 LED Color Temperature: 3000-6000K Luminous Efficacy: 80-90 Lumens/Watt CRI>80

Dimensions (inch): 24 (H) X 55 (W) X 30 (D) Hanging Stem: 4FT