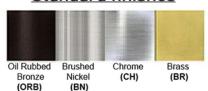

option)

\*\*Custom Dimension Available

**Warranty** 36 Months from Shipment

Finish: Oil Rubbed Bronze (ORB), Brushed Nickel (BN), Chrome (CH), Brass (BR) Powder Coated Finish: White (WH), Black (BK), Gray (GR)

## Standard finishes