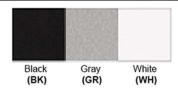

option)

\*\*Custom Dimension Available

**Warranty** 36 Months from Shipment

Finish: Oil Rubbed Bronze (ORB), Brushed Nickel (BN), Chrome (CH), Brass (BR) Powder Coated Finish: White (WH), Black (BK), Gray (GR)

## Powder coated finishes