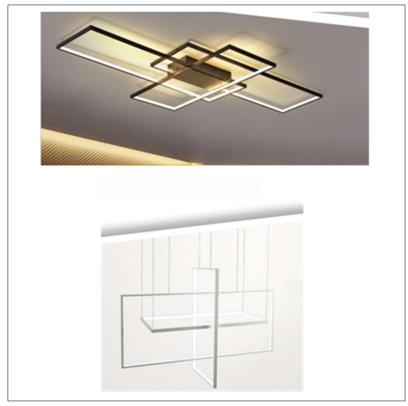

Product: Elegant – LED Chandelier Product Code(s): ILCP229 – Customizable

## **Product Details**

Type: Elegant – LED Chandelier Usage: Indoor Dry Location, IP-20

Mounting: Ceiling

Materials: Metal and Acrylic Diffuser

Voltage: 120V AC Power: 80 Watts

Dimmable: Yes, TRIAC Dimming.

Light Source: LED

LED working hours: 30,000 Hours Lumen Output: 6000 Lumens

Luminous Efficacy: 60-70 Lumens/watt LED Colour Temperature: 2700-5000K

CRI>80

Dimensions(inch): 41 (L) X 20 (W)

Aircraft Cable Length: 4 FT Adjustable (for pendant

option)

\*\*Custom Dimension Available

**Warranty** 36 Months from Shipment

Finish: Oil Rubbed Bronze (ORB), Brushed Nickel (BN), Chrome (CH), Brass (BR) Powder Coated Finish: White (WH), Black (BK), Gray (GR)