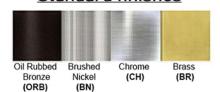

## Certification

Finish: Oil Rubbed Bronze (ORB), Brushed Nickel (BN), Chrome (CH), Brass (BR) Powder Coated Finish: White (WH), Black (BK), Gray (GR)

\*\* Custom finish as requested

#### Standard finishes