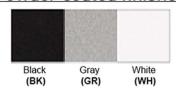

## Certification

Finish: Oil Rubbed Bronze (ORB), Brushed Nickel (BN), Chrome (CH), Brass (BR) Powder Coated Finish: White (WH), Black (BK), Gray (GR)

\*\* Custom finish as requested

### Powder coated finishes