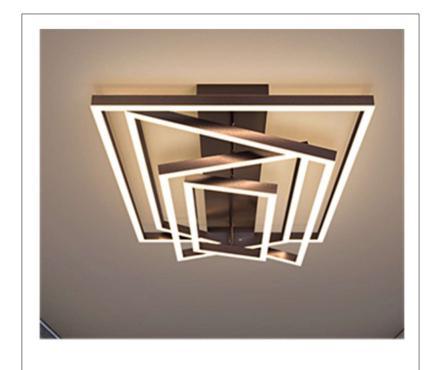

Product: Elegant – LED Chandelier Product Code(s): ILCP220 – Customizable

# **Product Details**

Type: Elegant – LED Chandelier Usage: Indoor Dry Location, IP-20

Mounting: Ceiling Materials: Metal

Voltage: 120V AC

Power: 100 Watts/ Custom

Dimmable: Yes, TRIAC Dimming.

Light Source: LED

LED working hours: 30,000 Hours Lumen Output: 6000 Lumens

Luminous Efficacy: 60-70 Lumens/watt LED Colour Temperature: 2700-5000K

CRI>80

Dimensions(inch):

Square 1: 24 (L)

Square 2: 18 (L)

Square 3: 12 (L)

Square 4: 6 (L)

\*\*Custom Dimension Available