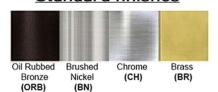

Luminous Efficacy: 60-70 Lumens/watt LED Colour Temperature: 2700-5000K

CRI>80

Dimensions(inch): 32 (W) X 5 (E)

Wire Length: 47"

**Warranty**36 Months from Shipment

Finish: Oil Rubbed Bronze (ORB), Brushed Nickel (BN), Chrome (CH), Brass (BR) Powder Coated Finish: White (WH), Black (BK), Gray (GR)

## Standard finishes