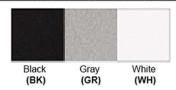

Luminous Efficacy: 60-70 Lumens/watt LED Colour Temperature: 2700-5000K

CRI>80

Dimensions(inch): 32 (W) X 5 (E)

Wire Length: 47"

**Warranty**36 Months from Shipment

Finish: Oil Rubbed Bronze (ORB), Brushed Nickel (BN), Chrome (CH), Brass (BR) Powder Coated Finish: White (WH), Black (BK), Gray (GR)

## Powder coated finishes