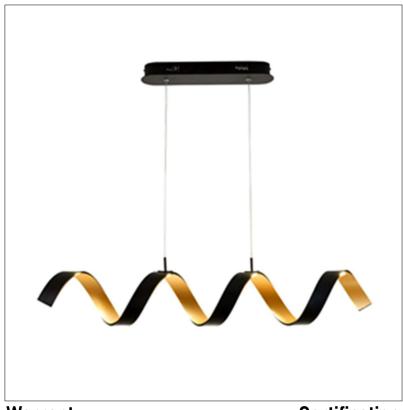

Product: Elegant – LED Chandelier Product Code(s): ILCP219 – Customizable

## **Product Details**

Type: Elegant – LED Chandelier Usage: Indoor Dry Location

Mounting: Ceiling
Materials: Aluminium

Voltage: 120V AC Power: 20 Watts

Dimmable: Yes, TRIAC Dimming.

Light Source: LED

LED working hours: 30,000 Hours Lumen Output: 1200 Lumens

Luminous Efficacy: 60-70 Lumens/watt LED Colour Temperature: 2700-5000K

CRI>80

Dimensions(inch): 32 (W) X 5 (E)

Wire Length: 47"

**Warranty**36 Months from Shipment

Finish: Oil Rubbed Bronze (ORB), Brushed Nickel (BN), Chrome (CH), Brass (BR) Powder Coated Finish: White (WH), Black (BK), Gray (GR)