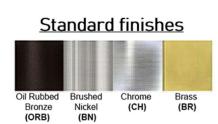

Finish: Oil Rubbed Bronze (ORB), Brushed Nickel (BN), Chrome (CH), Brass (BR) Powder Coated Finish: White (WH), Black (BK), Gray (GR)

\*\* Custom finish as requested