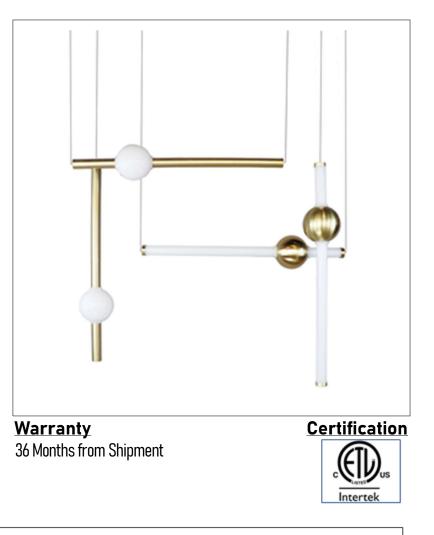

Product: Elegant – LED Chandelier Product Code(s): ILCP218 – Customizable

## Product Details

Type: Elegant – LED Chandelier Usage: Indoor Dry Location, IP-20 Mounting: Ceiling Materials: Metal and Acrylic Diffuser

Voltage: 120V AC Power: 10 Watts, 15 Watts/ Custom Dimmable: Yes, TRIAC Dimming.

Light Source: LED LED working hours: 30,000 Hours Lumen Output: 600 Lumens 900 Lumens Luminous Efficacy: 60-70 Lumens/watt LED Colour Temperature: 2700-5000K CRI>80

Dimensions(inch): 24 (W) X 24 (L) Hanging Cable: 47" \*\*Custom Dimension Available

Finish: Oil Rubbed Bronze (ORB), Brushed Nickel (BN), Chrome (CH), Brass (BR) Powder Coated Finish: White (WH), Black (BK), Gray (GR)

\*\* Custom finish as requested