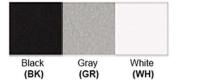

Finish: Oil Rubbed Bronze (ORB), Brushed Nickel (BN), Chrome (CH), Brass (BR) Powder Coated Finish: White (WH), Black (BK), Gray (GR)

\*\* Custom finish as requested

## Powder coated finishes