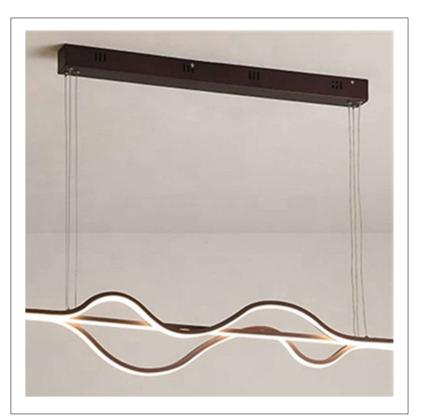

## Product: Elegant – LED Chandelier Product Code(s): ILCP216 – Customizable

## Product Details

Type: Elegant – LED Chandelier Usage: Indoor Dry Location Mounting: Ceiling Materials: Metal and Acrylic Diffuser

Voltage: 120V AC Power: 40 Watt Dimmable: Yes, TRIAC Dimming.

Light Source: LED LED working hours: 30,000 Hours Lumen Output: 2400 Lumens Luminous Efficacy: 60-70 Lumens/watt LED Colour Temperature: 2700-5000K CRI>80

Dimensions(inch): 24 (W) X 8 (H) Hanging String Length: 47"

Warranty 36 Months from Shipment

## Finish: Oil Rubbed Bronze (ORB), Brushed Nickel (BN), Chrome (CH), Brass (BR) Powder Coated Finish: White (WH), Black (BK), Gray (GR) \*\* Custom finish as requested Powder coated finishes Standard finishes Oil Rubbed Brushed Chrome Brass Black White Gray (BR) Bronze Nickel (CH) (GR) (BK) (WH) (ORB) (BN)