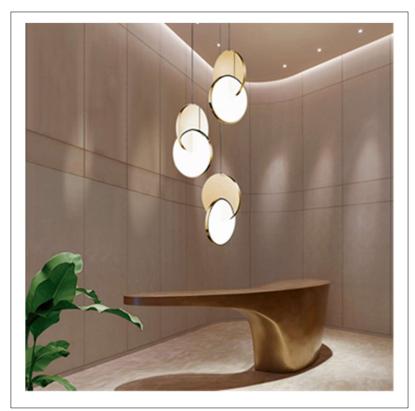

Product: Elegant – LED Chandelier Product Code(s): ILCP214 – Customizable

# **Product Details**

Type: Elegant – LED Chandelier Usage: Indoor Dry Location

Mounting: Ceiling

Materials: Metal and Acrylic Diffuser

Voltage: 120V AC Power: 30 Watt

Dimmable: Yes, TRIAC Dimming.

Light Source: LED

LED working hours: 30,000 Hours Lumen Output: 1800 Lumens

Luminous Efficacy: 60-70 Lumens/watt LED Colour Temperature: 2700-5000K

CRI>80

Dimensions(inch): 5 (Dia) – Each unit Hanging Cable Length: 24" – 47" No. of LED Units: 6 (Customizable)