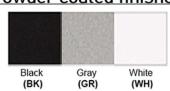

# Certification

Finish: Oil Rubbed Bronze (ORB), Brushed Nickel (BN), Chrome (CH), Brass (BR) Powder Coated Finish: White (WH), Black (BK), Gray (GR)

\*\* Custom finish as requested

## Powder coated finishes