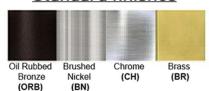

# Certification

Finish: Oil Rubbed Bronze (ORB), Brushed Nickel (BN), Chrome (CH), Brass (BR) Powder Coated Finish: White (WH), Black (BK), Gray (GR)

\*\* Custom finish as requested

### Standard finishes