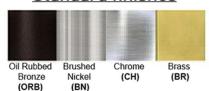

# Certification

Finish: Oil Rubbed Bronze (ORB), Brushed Nickel (BN), Chrome (CH), Brass (BR) Powder Coated Finish: White (WH), Black (BK), Gray (GR)

\*\* Custom finish as requested

#### Standard finishes