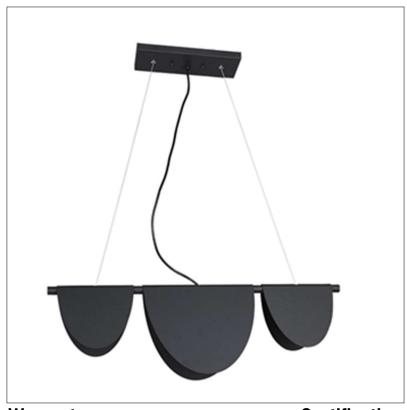

Product: Elegant – LED Chandelier Product Code(s): ILCP212 – Customizable

### **Product Details**

Type: Elegant – LED Chandelier

Usage: Indoor Dry Location

Mounting: Ceiling Materials: Metal

Voltage: 120V AC Power: 20 Watt

Dimmable: Yes, TRIAC Dimming.

Light Source: LED

LED working hours: 30,000 Hours Lumen Output: 1200 Lumens

Luminous Efficacy: 60-70 Lumens/watt LED Colour Temperature: 2700-5000K

CRI>80

Dimensions(inch): 18 (W) X 10 (H)

Wire Length: 47"

**Warranty**36 Months from Shipment