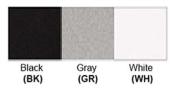

# Certification

Finish: Oil Rubbed Bronze (ORB), Brushed Nickel (BN), Chrome (CH), Brass (BR) Powder Coated Finish: White (WH), Black (BK), Gray (GR)

\*\* Custom finish as requested

## Powder coated finishes