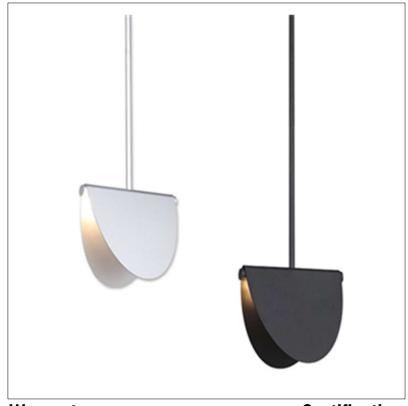

Product: Elegant - LED Pendant Product Code(s): ILCP211 - Customizable

## **Product Details**

Type: Elegant - LED Pendant

Usage: Dry - Indoor location, IP-20

Mounting: Ceiling Materials: Metal

Voltage: 120 V AC

Power: 10 Watt/ Custom

Dimmable: Yes, TRIAC Dimming.

Light Source: LED

LED working hours: 30,000 Hours

Lumen Output: 600 Lumens

Luminous Efficacy: 60-70 Lumens/watt LED Colour Temperature: 2700-5000K

CRI>80

Dimensions(inch): 8 (D) X 6 (H)

Hanging Stem: 24"

\*\*Custom Dimensions Available