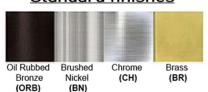

Warranty

36 Months from Shipment

c Lawy us

Finish: Oil Rubbed Bronze (ORB), Brushed Nickel (BN), Chrome (CH), Brass (BR) Powder Coated Finish: White (WH), Black (BK), Gray (GR)

\*\* Custom finish as requested

## Standard finishes