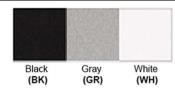

Warranty

36 Months from Shipment

c Lawy us

Finish: Oil Rubbed Bronze (ORB), Brushed Nickel (BN), Chrome (CH), Brass (BR) Powder Coated Finish: White (WH), Black (BK), Gray (GR)

\*\* Custom finish as requested

## Powder coated finishes