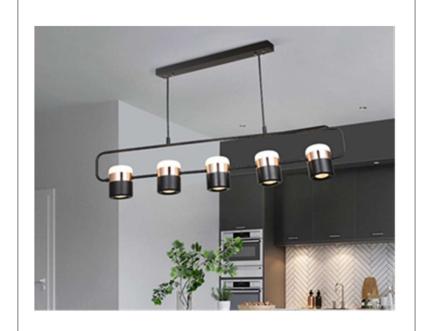

Product: Elegant – LED Chandelier Product Code(s): ILCP210 – Customizable

## **Product Details**

Type: Elegant – LED Chandelier Usage: Indoor Dry Location

Mounting: Ceiling

Materials: Metal and Acrylic Diffuser

Voltage: 120V AC Power: 20 Watt

Dimmable: Yes, TRIAC Dimming.

Light Source: LED

LED working hours: 30,000 Hours Lumen Output: 1200 Lumens

Luminous Efficacy: 60-70 Lumens/watt LED Colour Temperature: 2700-5000K

CRI>80

Dimensions(inch): 32 (W) X 10 (H) Hanging String Length: 24"

**Warranty** 36 Months from Shipment