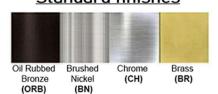

# Certification

Finish: Oil Rubbed Bronze (ORB), Brushed Nickel (BN), Chrome (CH), Brass (BR)
Powder Coated Finish: White (WH), Black (BK), Gray (GR)

\*\* Custom finish as requested

### Standard finishes