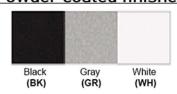

# Certification

Finish: Oil Rubbed Bronze (ORB), Brushed Nickel (BN), Chrome (CH), Brass (BR)
Powder Coated Finish: White (WH), Black (BK), Gray (GR)

\*\* Custom finish as requested

#### Powder coated finishes