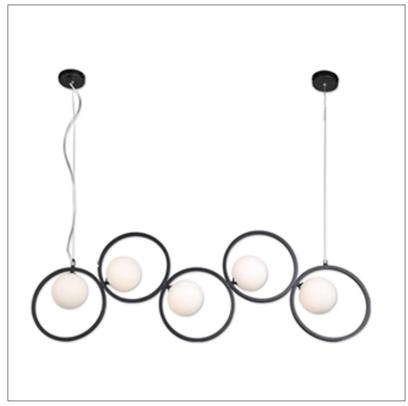

Product: Elegant – LED Chandelier Product Code(s): ILCP209 – Customizable

## **Product Details**

Type: Elegant – LED Chandelier Usage: Indoor Dry Location

Mounting: Ceiling

Materials: Metal and Acrylic Diffuser

Voltage: 120V AC Power: 15 Watt

Dimmable: Yes, TRIAC Dimming.

Light Source: LED

LED working hours: 30,000 Hours Lumen Output: 900 Lumens

Luminous Efficacy: 60-70 Lumens/watt LED Colour Temperature: 2700-5000K

CRI>80

Dimensions(inch): 18 (W) X 10 (H)

Wire Length: 47"

**Warranty**36 Months from Shipment