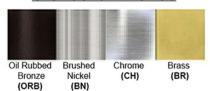

Finish: Oil Rubbed Bronze (ORB), Brushed Nickel (BN), Chrome (CH), Brass (BR) Powder Coated Finish: White (WH), Black (BK), Gray (GR)

\*\* Custom finish as requested

## Standard finishes