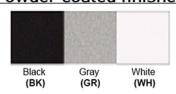

Finish: Oil Rubbed Bronze (ORB), Brushed Nickel (BN), Chrome (CH), Brass (BR) Powder Coated Finish: White (WH), Black (BK), Gray (GR)

\*\* Custom finish as requested

## Powder coated finishes