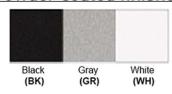

Finish: Oil Rubbed Bronze (ORB), Brushed Nickel (BN), Chrome (CH), Brass (BR) Powder Coated Finish: White (WH), Black (BK), Gray (GR)

\*\* Custom finish as requested

## Powder coated finishes