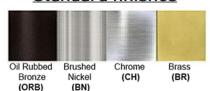

Finish: Oil Rubbed Bronze (ORB), Brushed Nickel (BN), Chrome (CH), Brass (BR) Powder Coated Finish: White (WH), Black (BK), Gray (GR)

\*\* Custom finish as requested

## Standard finishes