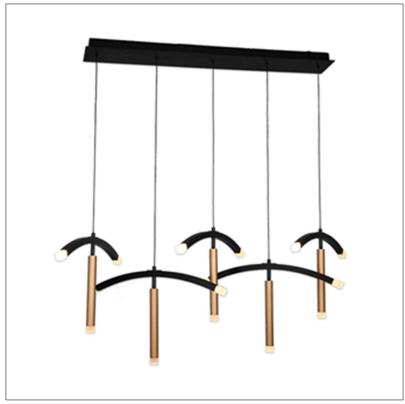

Product: Elegant – LED Chandelier Product Code(s): ILCP206 – Customizable

## **Product Details**

Type: Elegant – LED Chandelier Usage: Indoor Dry Location

Mounting: Ceiling

Materials: Metal and Acrylic Diffuser

Voltage: 120V AC Power: 15 Watt

Dimmable: Yes, TRIAC Dimming.

Light Source: LED

LED working hours: 30,000 Hours Lumen Output: 900 Lumens

Luminous Efficacy: 60-70 Lumens/watt LED Colour Temperature: 2700-5000K

CRI>80

Dimensions(inch): 32 (W) X 14 (H)

Wire Length: 47"

**Warranty**36 Months from Shipment