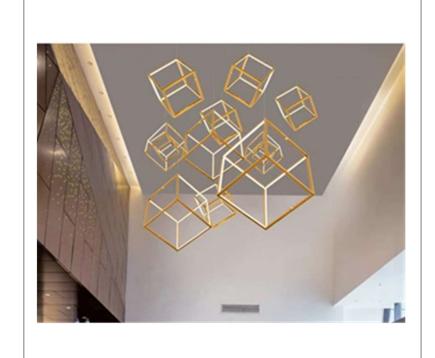

Product: Elegant – LED Chandelier Product Code(s): ILCP205 – Customizable

# **Product Details**

Type: Elegant – LED Chandelier

Usage: Indoor Dry Location

Mounting: Ceiling Materials: Metal

Voltage: 120V AC Power: 100 Watt

Dimmable: Yes, TRIAC Dimming.

Light Source: LED

LED working hours: 30,000 Hours Lumen Output: 60000 Lumens

Luminous Efficacy: 60-70 Lumens/watt LED Colour Temperature: 2700-5000K

CRI>80

Dimensions(inch): 10 (W) X 10 (H) – Each Hanging Unit Hanging String Length: 24"

Warranty
36 Months fro

\*\* No. Of Hanging Units: Customizable