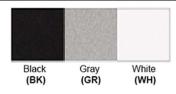

# Certification

Finish: Oil Rubbed Bronze (ORB), Brushed Nickel (BN), Chrome (CH), Brass (BR) Powder Coated Finish: White (WH), Black (BK), Gray (GR)

\*\* Custom finish as requested

## Powder coated finishes