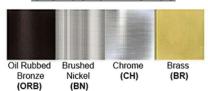

# Certification

Finish: Oil Rubbed Bronze (ORB), Brushed Nickel (BN), Chrome (CH), Brass (BR) Powder Coated Finish: White (WH), Black (BK), Gray (GR)

\*\* Custom finish as requested

### Standard finishes