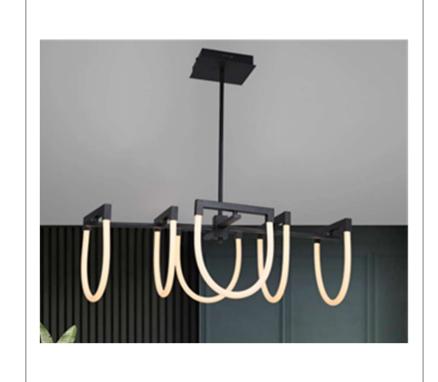

Product: Elegant – LED Chandelier Product Code(s): ILCP201 – Customizable

#### **Product Details**

Type: Elegant – LED Chandelier Usage: Indoor Dry Location

Mounting: Ceiling

Materials: Iron and Acrylic Diffuser

Voltage: 120V AC Power: 28 Watt

Dimmable: Yes, TRIAC Dimming.

Light Source: LED

LED working hours: 30,000 Hours Lumen Output: 1680 Lumens

Luminous Efficacy: 60-70 Lumens/watt LED Colour Temperature: 2700-5000K

CRI>80

Dimensions(inch): 18 (W) X 18 (H)

Hanging Stem: 47"

\*\*Dimension and no. of Rings are Customizable