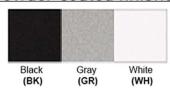

# Certification

Finish: Oil Rubbed Bronze (ORB), Brushed Nickel (BN), Chrome (CH), Brass (BR) Powder Coated Finish: White (WH), Black (BK), Gray (GR)

\*\* Custom finish as requested

## Powder coated finishes