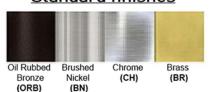

# Certification

Finish: Oil Rubbed Bronze (ORB), Brushed Nickel (BN), Chrome (CH), Brass (BR) Powder Coated Finish: White (WH), Black (BK), Gray (GR)

\*\* Custom finish as requested

### Standard finishes