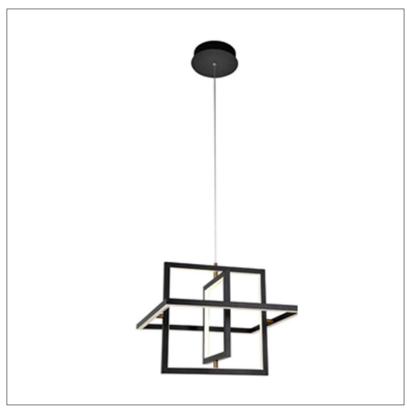

## **Product Details**

Type: Elegant – LED Chandelier

Usage: Indoor Dry Location

Mounting: Ceiling Materials: Metal

Voltage: 120V AC Power: 72 Watt

Dimmable: Yes, TRIAC Dimming.

Light Source: LED

LED working hours: 30,000 Hours Lumen Output: 4320 Lumens

Luminous Efficacy: 60-70 Lumens/watt LED Colour Temperature: 2700-5000K

CRI>80

Dimensions(inch): 20 (W) X 20 (H) Hanging String Length: 24"

**Warranty** 36 Months from Shipment

Finish: Oil Rubbed Bronze (ORB), Brushed Nickel (BN), Chrome (CH), Brass (BR) Powder Coated Finish: White (WH), Black (BK), Gray (GR)