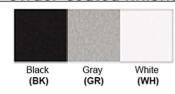

Luminous Efficacy: 60-70 Lumens/watt LED Colour Temperature: 2700-5000K

CRI>80

Dimensions(inch): 20 (W) X 20 (H) Hanging String Length: 24"

**Warranty** 36 Months from Shipment

Finish: Oil Rubbed Bronze (ORB), Brushed Nickel (BN), Chrome (CH), Brass (BR) Powder Coated Finish: White (WH), Black (BK), Gray (GR)

## Powder coated finishes