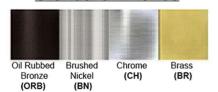

Luminous Efficacy: 60-70 Lumens/watt LED Colour Temperature: 2700-5000K

CRI>80

Dimensions(inch): 20 (W) X 20 (H) Hanging String Length: 24"

**Warranty** 36 Months from Shipment

Finish: Oil Rubbed Bronze (ORB), Brushed Nickel (BN), Chrome (CH), Brass (BR) Powder Coated Finish: White (WH), Black (BK), Gray (GR)

## Standard finishes