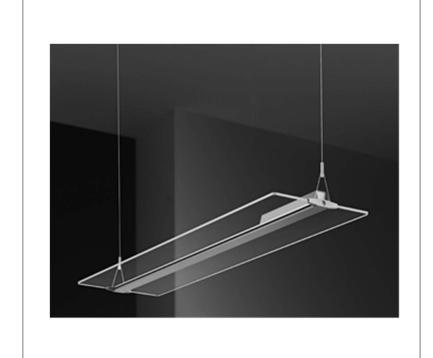

Product: Elegant – LED Chandelier Product Code(s): ILCP197 – Customizable

## **Product Details**

Type: Elegant – LED Chandelier Usage: Indoor Dry Location

Mounting: Ceiling

Materials: Metal and Acrylic Diffuser

Voltage: 120V AC

Power: 30 Watt/ Custom

Dimmable: Yes, TRIAC Dimming.

Light Source: LED

LED working hours: 30,000 Hours Lumen Output: 1800 Lumens

Luminous Efficacy: 60-70 Lumens/watt LED Colour Temperature: 2700-5000K

CRI>80

Dimensions(inch): 24 (L) X 6 (W) Hanging Cable Length: 18"