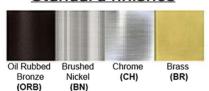

## Certification

Finish: Oil Rubbed Bronze (ORB), Brushed Nickel (BN), Chrome (CH), Brass (BR) Powder Coated Finish: White (WH), Black (BK), Gray (GR)

\*\* Custom finish as requested

### Standard finishes