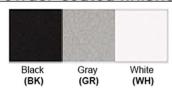

## Certification

Finish: Oil Rubbed Bronze (ORB), Brushed Nickel (BN), Chrome (CH), Brass (BR) Powder Coated Finish: White (WH), Black (BK), Gray (GR)

\*\* Custom finish as requested

## Powder coated finishes