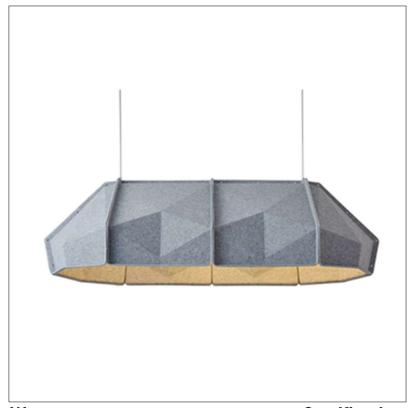

Product: Elegant – LED Chandelier Product Code(s): ILCP196 – Customizable

#### **Product Details**

Type: Elegant – LED Chandelier Usage: Dry – Indoor location, IP-20

Mounting: Ceiling

Materials: Acoustic Panel for Sound Absorption

Voltage: 120V AC

Power: 30 Watt/ Custom

Dimmable: Yes, TRIAC Dimming.

Light Source: LED

LED working hours: 30,000 Hours Lumen Output: 1800 Lumens

Luminous Efficacy: 60-70 Lumens/watt LED Colour Temperature: 2700-5000K

CRI>80

Dimensions(inch): 24 (W) X 10 (H)

Hanging String: 47"