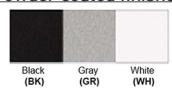

**Warranty** 36 Months from Shipment

Certification

Finish: Oil Rubbed Bronze (ORB), Brushed Nickel (BN), Chrome (CH), Brass (BR) Powder Coated Finish: White (WH), Black (BK), Gray (GR)

\*\* Custom finish as requested

## Powder coated finishes