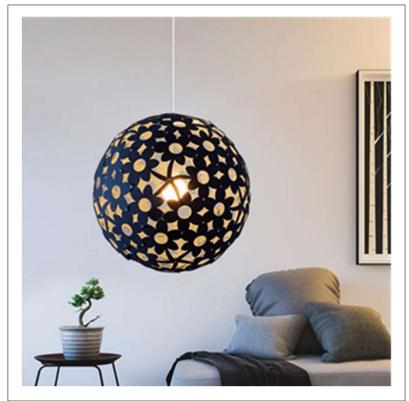

Product: Elegant - LED Pendant Product Code(s): ILCP195 - Customizable

## **Product Details**

Type: Elegant - LED Pendant

Usage: Dry - Indoor location, IP-20

Mounting: Ceiling Materials: Metal

Voltage: 120 V AC

Power: 15 Watt/ Custom

Dimmable: Yes, TRIAC Dimming.

Light Source: LED

LED working hours: 30,000 Hours

Lumen Output: 900 Lumens

Luminous Efficacy: 60-70 Lumens/watt LED Colour Temperature: 2700-5000K

CRI>80

Dimensions(inch): 12 (D) Hanging Stem: 24"

\*\*Custom Dimensions Available