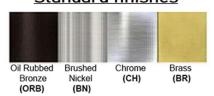

**Warranty** 36 Months from Shipment

Certification

Finish: Oil Rubbed Bronze (ORB), Brushed Nickel (BN), Chrome (CH), Brass (BR) Powder Coated Finish: White (WH), Black (BK), Gray (GR)

\*\* Custom finish as requested

## Standard finishes