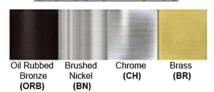

**Warranty**36 Months from Shipment

Finish: Oil Rubbed Bronze (ORB), Brushed Nickel (BN), Chrome (CH), Brass (BR) Powder Coated Finish: White (WH), Black (BK), Gray (GR)

\*\* Custom finish as requested

## Standard finishes