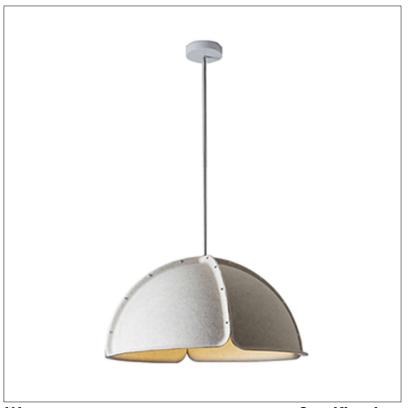

Product: Elegant - LED Pendant Product Code(s): ILCP194 - Customizable

## **Product Details**

Type: Elegant - LED Pendant

Usage: Dry - Indoor location, IP-20

Mounting: Ceiling

Materials: Acoustic Panel for Sound Absorption

Voltage: 120V AC

Power: 15 Watt/ Custom

Dimmable: Yes, TRIAC Dimming.

Light Source: LED

LED working hours: 30,000 Hours

Lumen Output: 900 Lumens

Luminous Efficacy: 60-70 Lumens/watt LED Colour Temperature: 2700-5000K

CRI>80

Dimensions(inch): 12 (D) X 8 (H)

Hanging Stem: 24"

\*\*Custom Dimensions Available