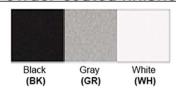

**Warranty**36 Months from Shipment

Finish: Oil Rubbed Bronze (ORB), Brushed Nickel (BN), Chrome (CH), Brass (BR) Powder Coated Finish: White (WH), Black (BK), Gray (GR)

\*\* Custom finish as requested

## Powder coated finishes