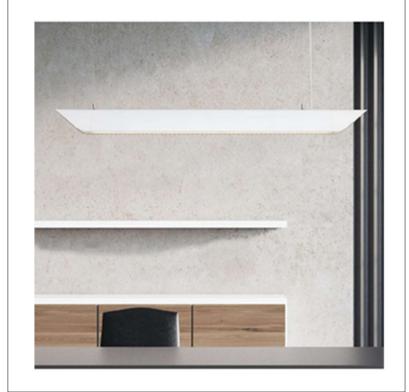

Product: Elegant – LED Chandelier Product Code(s): ILCP193 – Customizable

## **Product Details**

Type: Elegant – LED Chandelier Usage: Indoor Dry Location

Mounting: Ceiling

Materials: Acoustic Panel for Sound Absorption

Voltage: 120V AC

Power: 50 Watt/ Custom

Dimmable: Yes, TRIAC Dimming.

Light Source: LED

LED working hours: 30,000 Hours Lumen Output: 3000 Lumens

Luminous Efficacy: 60-70 Lumens/watt LED Colour Temperature: 2700-5000K

CRI>80

Dimensions(inch): 24 (L) X 6 (W) Hanging Cable Length: 18"