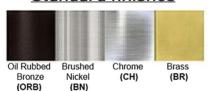

\*\*Custom Dimensions Available

**Warranty**36 Months from Shipment

Finish: Oil Rubbed Bronze (ORB), Brushed Nickel (BN), Chrome (CH), Brass (BR) Powder Coated Finish: White (WH), Black (BK), Gray (GR)

\*\* Custom finish as requested

## Standard finishes