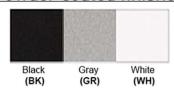

\*\*Custom Dimensions Available

**Warranty**36 Months from Shipment

Finish: Oil Rubbed Bronze (ORB), Brushed Nickel (BN), Chrome (CH), Brass (BR) Powder Coated Finish: White (WH), Black (BK), Gray (GR)

\*\* Custom finish as requested

## Powder coated finishes