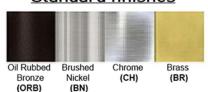

**Warranty** 36 Months from Shipment

Finish: Oil Rubbed Bronze (ORB), Brushed Nickel (BN), Chrome (CH), Brass (BR) Powder Coated Finish: White (WH), Black (BK), Gray (GR)

\*\* Custom finish as requested

## Standard finishes