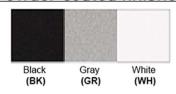

**Warranty** 36 Months from Shipment

Finish: Oil Rubbed Bronze (ORB), Brushed Nickel (BN), Chrome (CH), Brass (BR) Powder Coated Finish: White (WH), Black (BK), Gray (GR)

\*\* Custom finish as requested

## Powder coated finishes