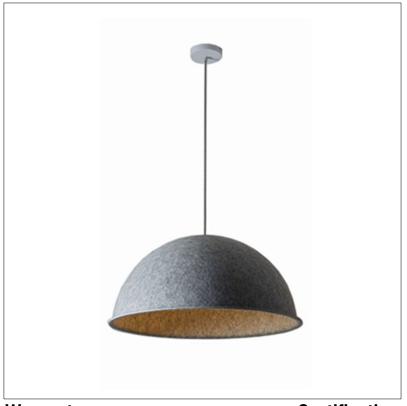

Product: Elegant - LED Pendant Product Code(s): ILCP192 - Customizable

## **Product Details**

Type: Elegant - LED Pendant Usage: Indoor Dry Location

Mounting: Ceiling

Materials: Acoustic Panel for Sound Absorption

Voltage: 120V AC

Power: 15 Watt/ Custom

Dimmable: Yes, TRIAC Dimming.

Light Source: LED

LED working hours: 30,000 Hours

Lumen Output: 900 Lumens

Luminous Efficacy: 60-70 Lumens/watt LED Colour Temperature: 2700-5000K

CRI>80

Dimensions(inch): 12 (D) X 8 (H)

Hanging Stem: 24"

\*\*Custom Dimensions Available