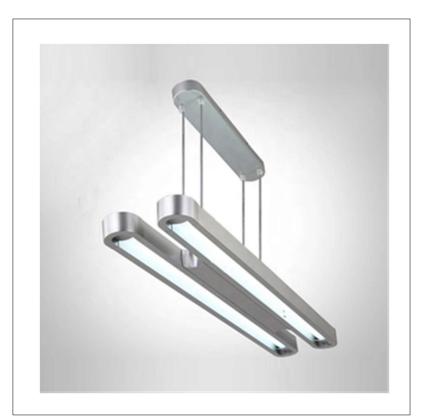

## Product: Elegant – LED Chandelier Product Code(s): ILCP189 – Customizable

## Product Details

Type: Elegant – LED Chandelier Usage: Indoor Dry Location Mounting: Ceiling Materials: Metal

Voltage: 120V AC Power: 10 W/Foot Dimmable: Yes, TRIAC Dimming.

Light Source: LED LED working hours: 30,000 Hours Lumen Output: 600 Lumens/Foot Luminous Efficacy: 60-70 Lumens/watt LED Colour Temperature: 2700-5000K CRI>80

Dimensions(inch): 12 (L) X 3 (W) 18 inch hanging string standard included \*\*Custom Dimensions Available

Warranty 36 Months from Shipment